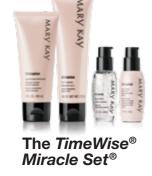

## YOUNEED THE TIMEWISE® MIRACLE SET®.

MARY KA

Available in Normal/Dry or Combination/Oily formulas

#### TimeWise® Miracle Set®, \$95

TimeWise® 3-In-1 Cleanser† TimeWise® Age-Fighting Moisturizer† TimeWise® Day Solution Sunscreen Broad Spectrum SPF 35\*†† TimeWise® Night Solution

Add your choice of Mary Kay® foundation, from \$18.

#### Skin that doesn't look its age!

The *TimeWise® Miracle Set®* is four products formulated to work together morning and night to cleanse, exfoliate, freshen, smooth, hydrate, visibly firm, soften, protect, energize, renew and reduce the appearance of fine lines and wrinkles. So you'll look fabulous year after year.