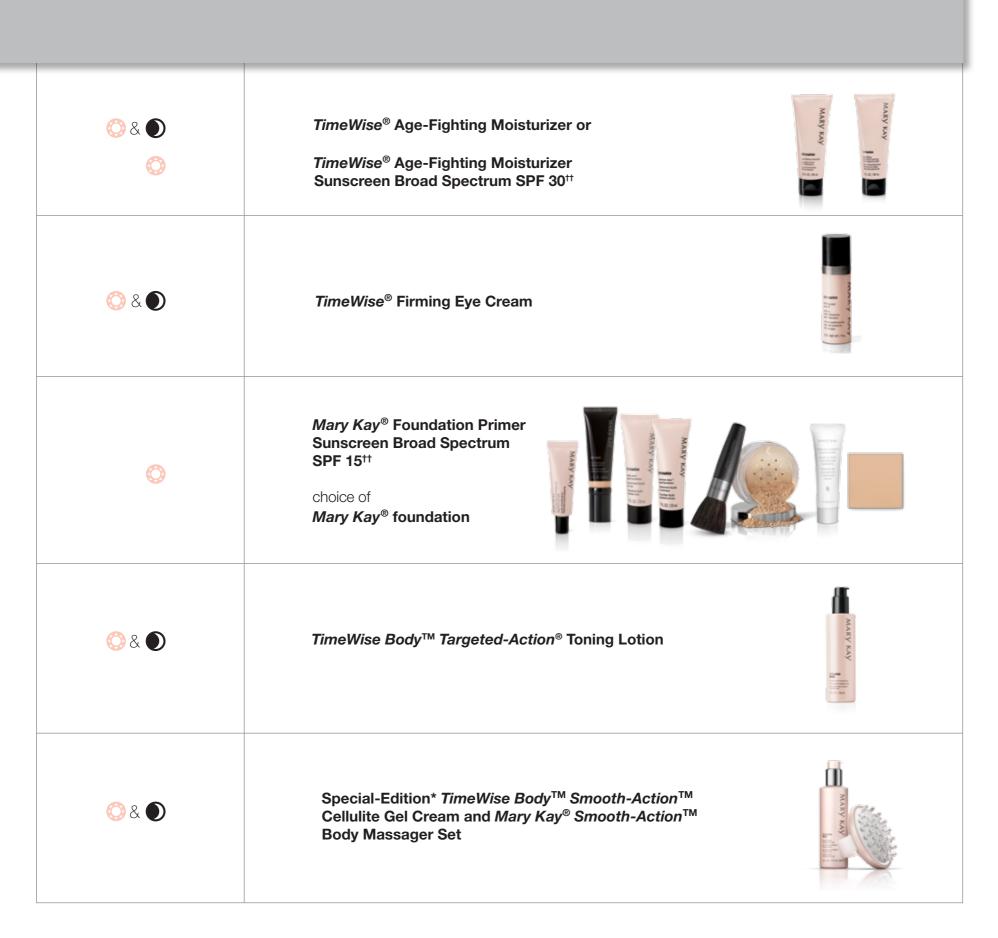

## ORDER OF APPLICATION TimeWise® 3-In-1 Cleanser or **(**) & **(**) TimeWise® 3-In-1 Cleansing Bar TimeWise® Moisture Renewing Gel Mask† (10-minute application, then rinse off) or TimeWise® Even Complexion Mask† or or (use on alternating days) TimeWise® Microdermabrasion Plus Set<sup>†</sup> (use on alternating days) TimeWise® Tone-Correcting Serum **(**) & **(**) **(**) & **(**) TimeWise® Replenishing Serum+C® TimeWise® Day Solution Sunscreen Broad Spectrum SPF 35<sup>tt</sup>

TimeWise® Night Solution

<sup>\*</sup>Available while supplies last

<sup>†</sup>Do not use the *TimeWise®* Microdermabrasion Plus Set, *TimeWise®* Moisture Renewing Gel Mask or *TimeWise®* Even Complexion Mask on the same day; however, you may alternate their usage during the week/month. Depending on your skin's needs, it's recommended to use a mask or microderm only two to three times a week. Do not follow with acne treatment products.