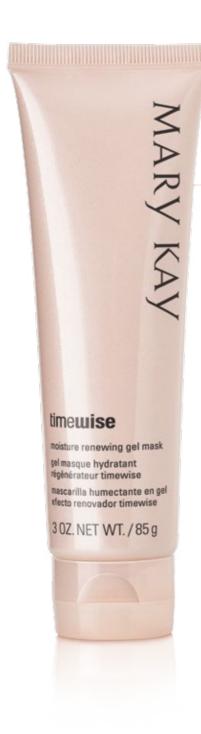

## Pampering Minutes Skin-Renewing Benefits\*

Instantly Hydrates
Locks In Moisture
De-Stresses
Purifies
Nourishes

Calms
Firms
Smooths
Softens
Minimizes Pores

This cooling, almost transparent gel mask has been clinically shown to lock in vital moisture so your skin can look fresher and more youthful. Skin appears plumped from within, as the mask helps minimize the look of fine lines and wrinkles.

**TIP:** For an enhanced pampering experience, apply before bedtime and leave mask on overnight.

TimeWise® Moisture Renewing Gel Mask, \$22