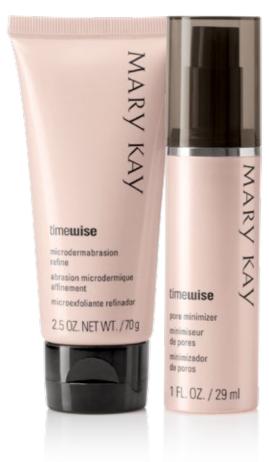

#### THE TIMEVISE® MICRODERMABRASION PLUS SET.

Now you can get the look of polished, younger skin and significantly smaller pores.

#### TimeWise® Microdermabrasion Refine

contains the same key exfoliating ingredient used by dermatologists. Use the product two to three times a week to immediately remove buildup from pores and clear the way for the pore minimizer.

Use *TimeWise®* Pore Minimizer to significantly reduce the visible number of pores, † immediately improve skin texture, comfort skin and reduce the appearance of redness.

#### TimeWise® Microdermabrasion Plus **Set, \$55**

The TimeWise® Microdermabrasion Plus Set is designed to work in tandem with our other TimeWise® products. So you can have continued benefits of the TimeWise® Miracle Set®, as well as immediate results, with this quick two-step set.