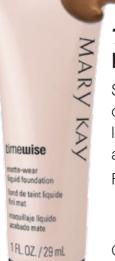

#### TimeWise® Matte-Wear® **Liquid Foundation, \$22**

Special microspheres work all day to absorb oil and control shine without a heavy makeup look or feel. Skin has a matte finish, and the appearance of pores is visibly reduced.