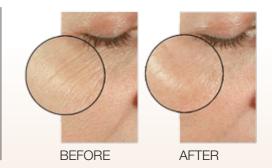

As seen by a dermatologist on panelists in a 12-week clinical study:

83% had a reduction in the appearance of fine lines and wrinkles.

Up to 25% improvement in skin resilience.

100% had softer, more supple skin.

46% visible improvement in more even skin tone.