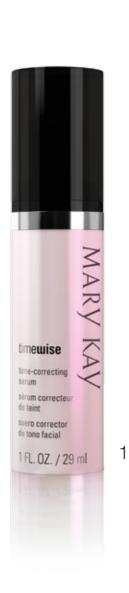

## 1 *TimeWise*® Tone-Correcting Serum, \$45

- Dramatically evens the appearance of skin tone.
- Clinically shown to significantly improve skin brightness.
- 95% of women experienced the look of dark spots reduced after 12 weeks.\*