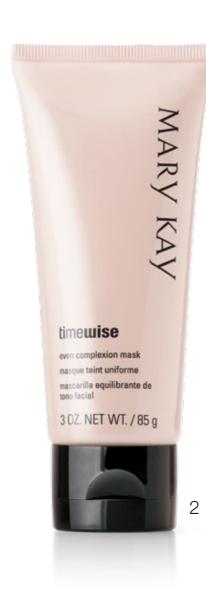

#### 2 TimeWise® Even Complexion Mask, \$22

- Delivers instant brightening benefits.
- Skin looks immediately more radiant.
- Leaves skin feeling soft and moisturized.

All prices are suggested retail.

<sup>\*</sup>Results based on assessment of improvement by an independent skin measurement expert after a 12-week independent clinical study in which 60 women used the product twice a day